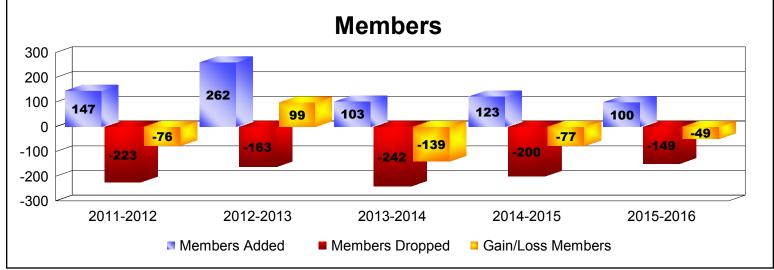

District 32 A

As of June 2016 Cumulative

| Year      | New<br>Clubs | Dropped<br>Clubs | Gain/<br>Loss<br>Clubs | New<br>Members | Charter<br>Members | Reinstate<br>Members | Transfer<br>Members | Total<br>Member<br>Added | Total<br>Members<br>Dropped | Gain/<br>Loss<br>Members |
|-----------|--------------|------------------|------------------------|----------------|--------------------|----------------------|---------------------|--------------------------|-----------------------------|--------------------------|
| 2011-2012 | 0            | -3               | -3                     | 99             | 33                 | 9                    | 6                   | 147                      | -223                        | -76                      |
| 2012-2013 | 2            | -3               | -1                     | 192            | 43                 | 25                   | 2                   | 262                      | -163                        | 99                       |
| 2013-2014 | 0            | -2               | -2                     | 84             | 5                  | 4                    | 10                  | 103                      | -242                        | -139                     |
| 2014-2015 | 0            | -4               | -4                     | 101            | 0                  | 21                   | 1                   | 123                      | -200                        | -77                      |
| 2015-2016 | 1            | -2               | -1                     | 67             | 22                 | 1                    | 10                  | 100                      | -149                        | -49                      |
| Average   | 1            | -3               | -2                     | 109            | 21                 | 12                   | 6                   | 147                      | -195                        | -48                      |