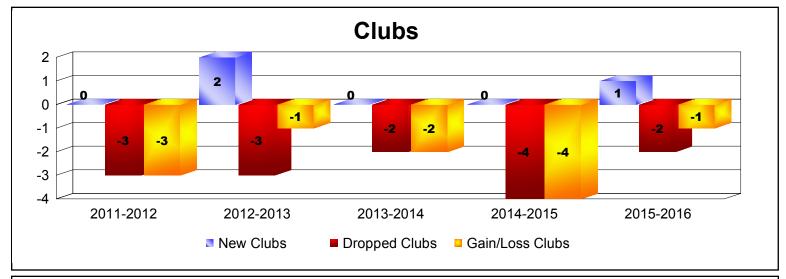

District 32 A

As of June 2016 Cumulative

| Year      | New<br>Clubs | Dropped<br>Clubs | Gain/<br>Loss<br>Clubs | New<br>Members | Charter<br>Members | Reinstate<br>Members | Transfer<br>Members | Total<br>Member<br>Added | Total<br>Members<br>Dropped | Gain/<br>Loss<br>Members |
|-----------|--------------|------------------|------------------------|----------------|--------------------|----------------------|---------------------|--------------------------|-----------------------------|--------------------------|
| 2011-2012 | 0            | -3               | -3                     | 99             | 33                 | 9                    | 6                   | 147                      | -223                        | -76                      |
| 2012-2013 | 2            | -3               | -1                     | 192            | 43                 | 25                   | 2                   | 262                      | -163                        | 99                       |
| 2013-2014 | 0            | -2               | -2                     | 84             | 5                  | 4                    | 10                  | 103                      | -242                        | -139                     |
| 2014-2015 | 0            | -4               | -4                     | 101            | 0                  | 21                   | 1                   | 123                      | -200                        | -77                      |
| 2015-2016 | 1            | -2               | -1                     | 67             | 22                 | 1                    | 10                  | 100                      | -149                        | -49                      |
| Average   | 1            | -3               | -2                     | 109            | 21                 | 12                   | 6                   | 147                      | -195                        | -48                      |